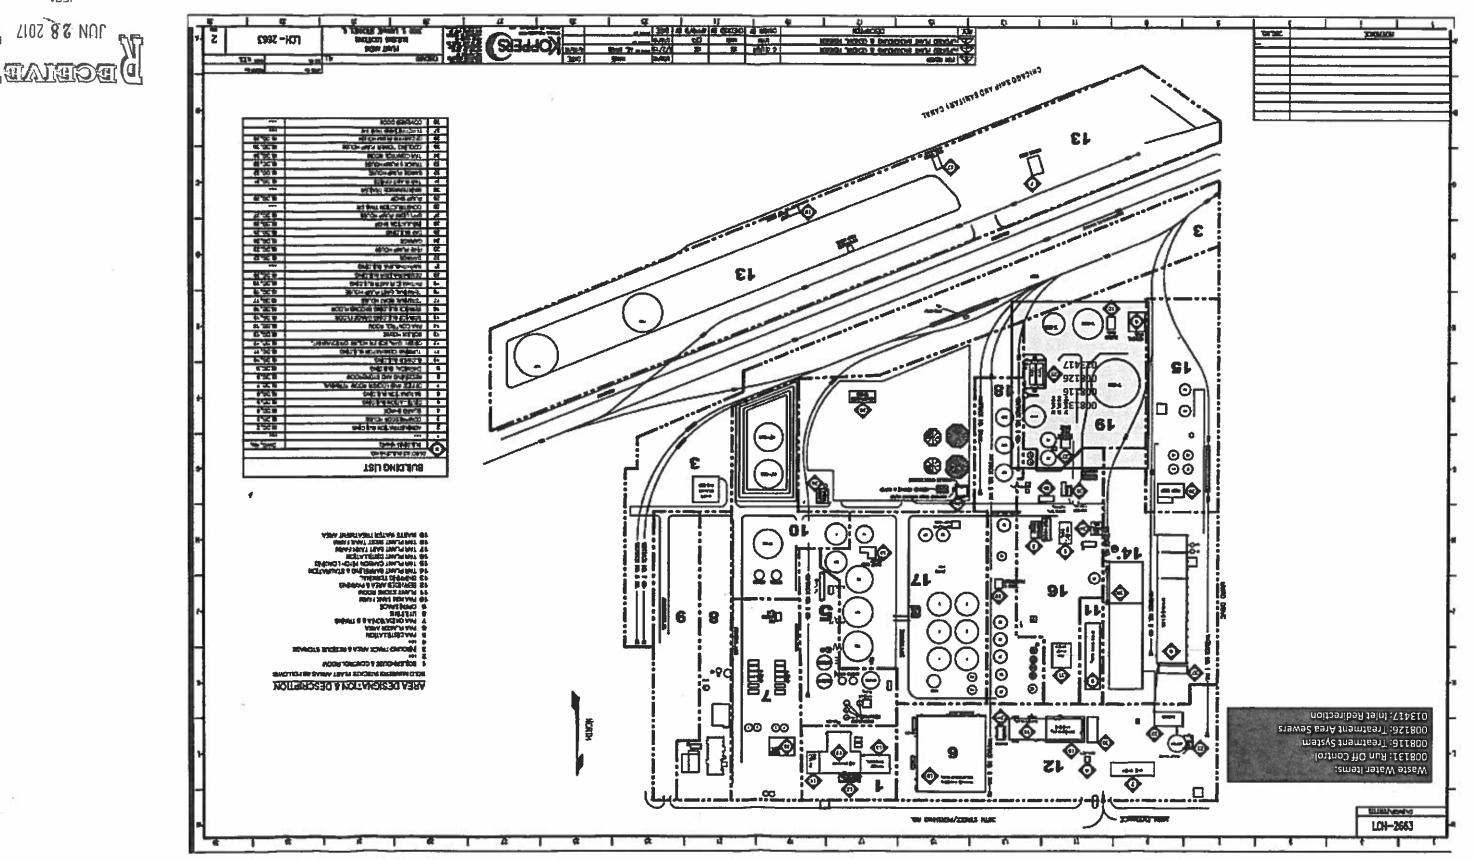

Wastewater Treatment System Additions, which include an activated sludge biological treatment system, which consists of an aeration tank, clarifier, stormwater holding tank, chemical additives instruments and controls.

2. Wastewater Treatment Additions – these additions were installed to contain, collect, and treat process waters and regulated stormwater runoff. The types of additions were an activated sludge biological treatment system, which consists of an aeration tank, clarifier, stormwater holding tank, chemical additives instruments and controls.