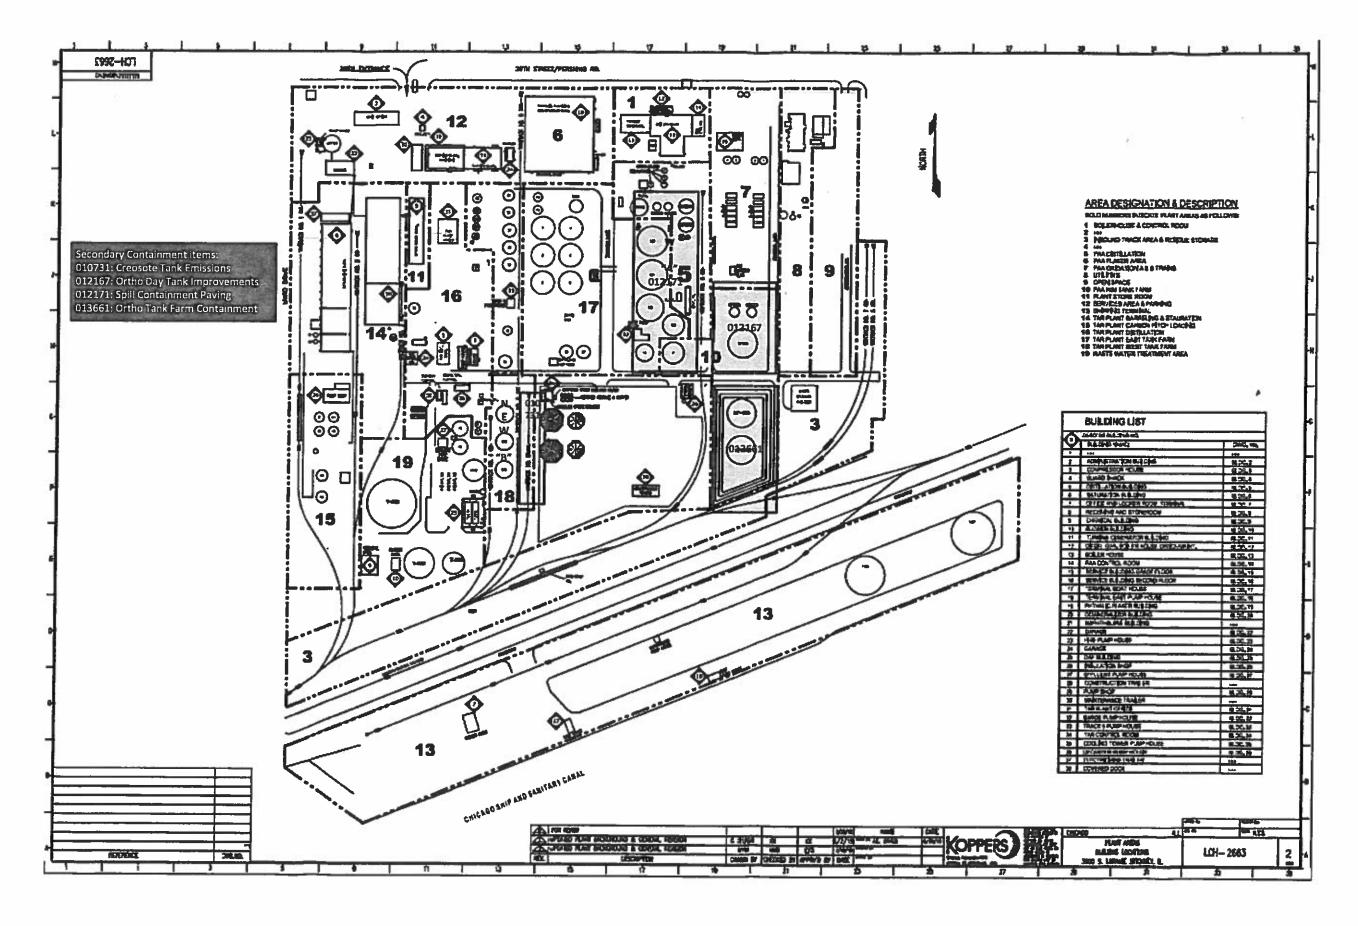

The proposed water pollution control facilities in this request are located at Section 04,

T38N, R13W of the 3<sup>rd</sup> PM in Cook County, and consist of the following:

- (1) Secondary Containment Additions, which include creosote tank emissions, ortho day tank improvements, spill containment paving, and ortho tank farm containment; and
- (2) Wastewater Treatment System Additions, which include an activated sludge biological treatment systems, which consists of an aeration tank, clarifier, stormwater holding tank, chemical additives instruments and controls.

Secondary Containment Additions, which include creosote tank emissions, ortho day tank improvements, spill containment paving, and ortho tank farm containment.

These facilities are further described in the enclosed applications and supporting documents.

 Secondary Containment Additions – the containment additions were installed to contain and collect small quantities of leaked and/or spilled wastewater/chemicals products from equipment at the facility. Such containment was installed to prevent leaked and/or spilled substances from migrating and contaminating groundwater, surface water, and lands of the State. These containment additions include creosote tank emissions, ortho day tank improvements, spill containment paving, and ortho tank farm containment.